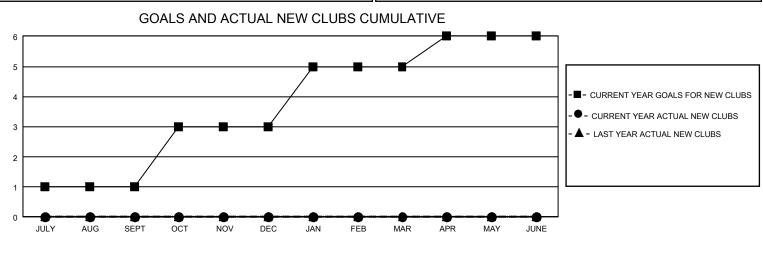

## GAT MONTHLY MEMBERSHIP PROGRESS REPORT

GMT Constitutional Area 5 - C, Group D

REPORT DOES NOT INCLUDE CLUBS IN UNDISTRICTED AREAS.

| Clubs                 |               |           |               | Members               |                         |                         |                                                    |
|-----------------------|---------------|-----------|---------------|-----------------------|-------------------------|-------------------------|----------------------------------------------------|
| RESULTS FOR 2022-2023 |               |           |               | RESULTS FOR 2022-2023 |                         |                         |                                                    |
| QUARTER               | NEW CLUB GOAL | NEW CLUBS | DROPPED CLUBS | QUARTER               | MBER GROWTH NET<br>GOAL | MEMBER GROWTH<br>ACTUAL | DROPPED MEMBERS<br>ACTUAL (including<br>transfers) |
| JULY/AUG/SEPT         | - 3           | 0         | 1             | JULY/AUG/SEPT         | 100                     | 8                       | 9                                                  |
| OCT/NOV/DEC           | 6             | 0         | 0             | OCT/NOV/DEC           | 100                     | 0                       | 0                                                  |
| JAN/FEB/MAR           | 6             | 0         | 0             | JAN/FEB/MAR           | 50                      | 0                       | 0                                                  |
| APR/MAY/JUNE          | 3             | 0         | 0             | APR/MAY/JUNE          | 50                      | 0                       | 0                                                  |