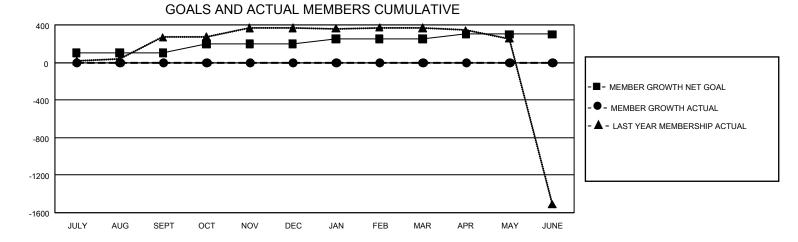

## GAT MONTHLY MEMBERSHIP PROGRESS REPORT

GMT Constitutional Area 5 - C, Group D

REPORT DOES NOT INCLUDE CLUBS IN UNDISTRICTED AREAS.

| Clubs                 |               |           |               | Members               |                         |                         |                                                    |
|-----------------------|---------------|-----------|---------------|-----------------------|-------------------------|-------------------------|----------------------------------------------------|
| RESULTS FOR 2022-2023 |               |           |               | RESULTS FOR 2022-2023 |                         |                         |                                                    |
| QUARTER               | NEW CLUB GOAL | NEW CLUBS | DROPPED CLUBS | QUARTER               | MBER GROWTH NET<br>GOAL | MEMBER GROWTH<br>ACTUAL | DROPPED MEMBERS<br>ACTUAL (including<br>transfers) |
| JULY/AUG/SEPT         | - 3           | 0         | 1             | JULY/AUG/SEPT         | 100                     | 8                       | 9                                                  |
| OCT/NOV/DEC           | 6             | 0         | 0             | OCT/NOV/DEC           | 100                     | 0                       | 0                                                  |
| JAN/FEB/MAR           | 6             | 0         | 0             | JAN/FEB/MAR           | 50                      | 0                       | 0                                                  |
| APR/MAY/JUNE          | 3             | 0         | 0             | APR/MAY/JUNE          | 50                      | 0                       | 0                                                  |